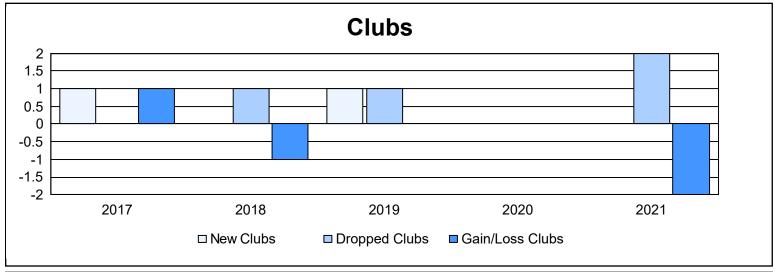

District 9 SE As of June 2021 Cumulative

| Year      | New<br>Clubs | Dropped<br>Clubs | Gain/<br>Loss<br>Clubs | New<br>Members | Charter<br>Members | Reinstate<br>Members | Transfer<br>Members | Total<br>Member<br>Added | Total<br>Members<br>Dropped | Gain/<br>Loss<br>Members |
|-----------|--------------|------------------|------------------------|----------------|--------------------|----------------------|---------------------|--------------------------|-----------------------------|--------------------------|
| 2016-2017 | 1            | 0                | 1                      | 100            | 46                 | 2                    | 3                   | 151                      | 131                         | 20                       |
| 2017-2018 | 0            | 1                | -1                     | 80             | 0                  | 4                    | 0                   | 84                       | 136                         | -52                      |
| 2018-2019 | 1            | 1                | 0                      | 40             | 23                 | 2                    | 1                   | 66                       | 112                         | -46                      |
| 2019-2020 | 0            | 0                | 0                      | 54             | 1                  | 2                    | 5                   | 62                       | 114                         | -52                      |
| 2020-2021 | 0            | 2                | -2                     | 69             | 0                  | 4                    | 0                   | 73                       | 169                         | -96                      |
| Average   | 0            | 1                | 0                      | 69             | 14                 | 3                    | 2                   | 87                       | 132                         | -45                      |